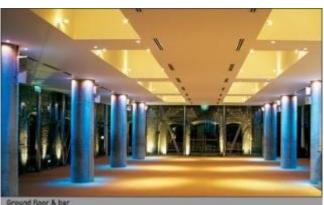

Offering banquet seating for 1000 guests and reception space for up to 2000 people, this exotic venue is accessible both by land and sea, so you can wind up your **Bosphorus** cruise with an elegant reception in this monument to**Ottoman** grandeur and splendor. With a total area of 4.500 square meters and a banquet area of 2.226 square meters, this magnificent attraction is the perfect place for conference and incentive events or for any special occasion year-round.

Indoors, there is banquet seating for 300 and reception space for 450 guests on the upper floor and banquet seating for 230 and reception space for 300 guests on the lower floor.

| Name of the room | <b>Seated Dinner</b> | <b>Cocktail Reception</b> |
|------------------|----------------------|---------------------------|
| Entrance Floor   | 230                  | 300                       |
|                  |                      |                           |
| First Floor      | 300                  | 450                       |