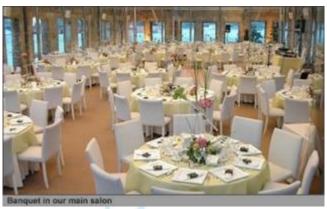

Offering banquet seating for 1000 guests and reception space for up to 2000 people, this exotic venue is accessible both by land and sea, so you can wind up your **Bosphorus** cruise with an elegant reception in this monument to**Ottoman** grandeur and splendor. With a total area of 4.500 square meters and a banquet area of 2.226 square meters, this magnificent attraction is the perfect place for conference and incentive events or for any special occasion year-round.

Indoors, there is banquet seating for 300 and reception space for 450 guests on the upper floor and banquet seating for 230 and reception space for 300 guests on the lower floor.

| Name of the room | <b>Seated Dinner</b> | <b>Cocktail Reception</b> |
|------------------|----------------------|---------------------------|
| Entrance Floor   | 230                  | 300                       |
|                  |                      |                           |
| First Floor      | 300                  | 450                       |