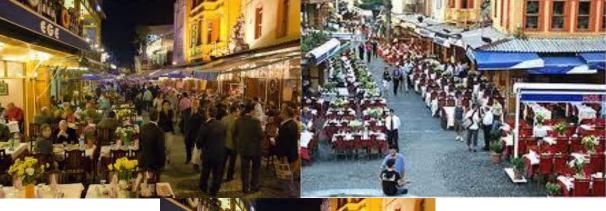

## KUMKAPI DISTRICT

Kumkapi, known as the Fisherman's Wharf, is a great outdoor dining area famous for its taverns and fish restaurants line many of the streets radiating from a small plaza.

Its vibrant atmosphere takes you into a crowd with its jammed street, restaurants side by side and tables that spill out onto the pavement and crowd up against each other. Great local ambiance with street musicians, gypsies playing local instruments such as darbuka and clarinet, singing songs, mingling with the guests joining them...