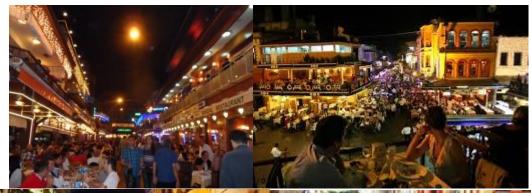

## KUMKAPI DISTRICT

Kumkapi, known as the Fisherman's Wharf, is a great outdoor dining area famous for its taverns and fish restaurants line many of the streets radiating from a small plaza.

Its vibrant atmosphere takes you into a crowd with its jammed street, restaurants side by side and tables that spill out onto the pavement and crowd up against each other. Great local ambiance with street musicians, gypsies playing local instruments such as darbuka and clarinet, singing songs, mingling with the guests joining them...