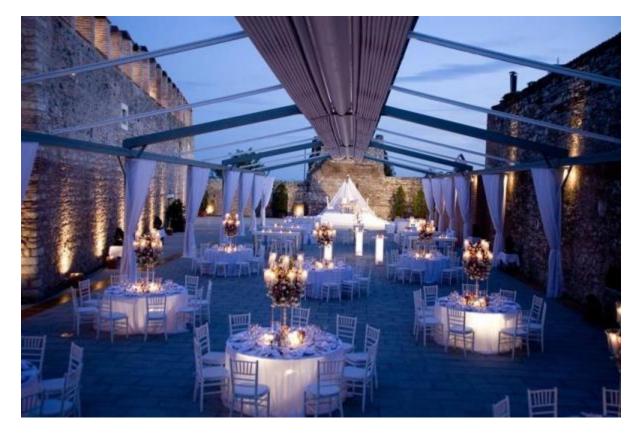

## Reji Kalyon

Istanbul has been surrounded by the City Walls since the day it was founded on 7<sup>th</sup> century BC by the King Byzas. Then throughout the Roman, Byzantine and Ottoman times, the City Walls kept on expending. Today it is the longest walls in Europe with a length of 21 km (13 miles). The superior 4-star Hotel, Kalyon has the privilege of hosting a considerable part of these ancient City Walls in its garden.

Kalyon is located at the European shores of the Sea of Marmara providing exclusive view of Asian continent from Europe.

The hotel converted this section into a unique venue integrating the historical Istanbul Peninsula with the Marmara Sea.