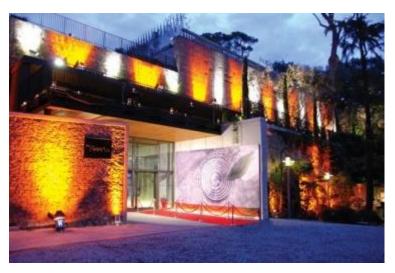

## The Seed

With its modern architecture shaped like a seed, panoramic view of the Bosphorus and focus on excellent service, the Seed hosts many national and international events. With a total area of 1,700 square meters, the Seed provides service for companies and brands with effective solutions for events.